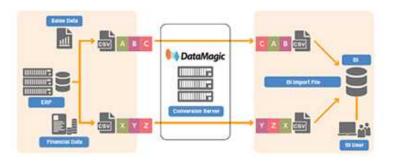

## **Provide Information**

the analysis of the data, allowing the team to create more valuable materials for discussions at meetings.

Could your clients benefit from DataMagic?

> Learn More

> Free Trial

#### 1. Achieving Successful ERP Integration

Enterprise resource planning (ERP) software such as Microsoft's Dynamics AX and competing solutions by SAP are being introduced in a 3. How DataSpider Servista Simplifies
Data Integration