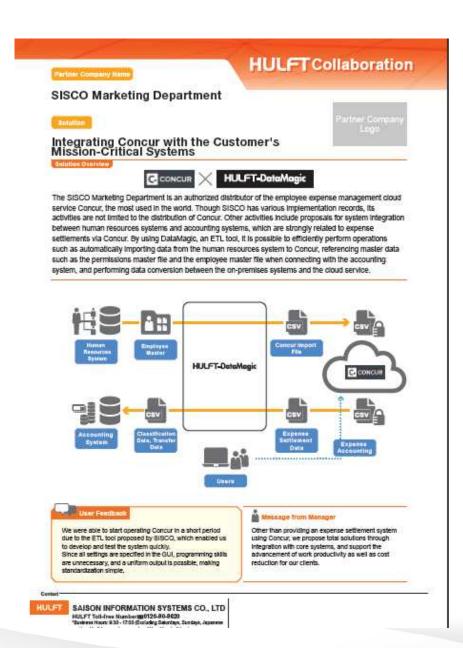

#### Integration of the Mission-Critical System with Excel

Industry: Printing

\*\*DataSpider\*Servista

#### Purpose of introducing HULFT products

To improve efficiency and speed of shipping tasks by automating checks for whether the shipping order data in Excel spreadsheets attached to email is complete, and by automating input to the sales and inventory system.

#### Issues prior to introducing HULFT products

Because it was necessary for an employee to manually check the shipping order data sent in an Excel spreadsheef from each sales alte, and to manually re-input the data to the sales and inventory system, the process took many labor hours.

#### Effect of introducing HULFT products

Because it is now possible for thousands of shipping orders to be instantaneously input to the sales and inventory system, many labor hours previously spent on shipping work have been saved. Hearing Sheet (Questionnaires)