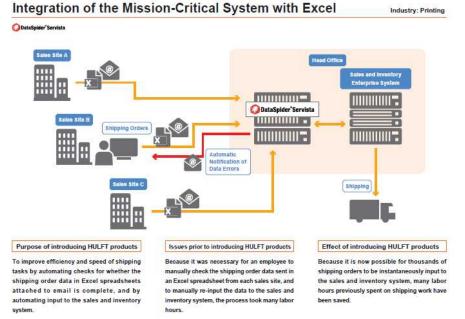

#### Integration of the Mission-Critical System with Excel

Industry: Printing

\*\*DataSpider\*Servista

#### Purpose of introducing HULFT products

To improve efficiency and speed of shipping tasks by automating checks for whether the shipping order data in Excel spreadsheets attached to email is complete, and by automating input to the sales and inventory system.

#### Issues prior to introducing HULFT products

Because it was necessary for an employee to manually check the shipping order data sent in an Excel spreadsheef from each sales alte, and to manually re-input the data to the sales and inventory system, the process took many labor hours.

#### Effect of introducing HULFT products

Because it is now possible for thousands of shipping orders to be instantaneously input to the sales and inventory system, many labor hours previously spent on shipping work have been saved. Hearing Sheet (Questionnaires)