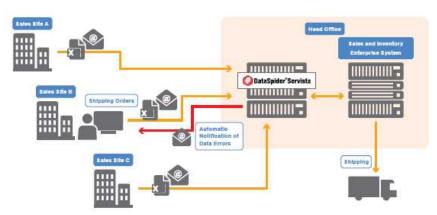

#### Integration of the Mission-Critical System with Excel

Industry: Printing

\*\*DataSpider\*Servista

#### Purpose of introducing HULFT products

To improve efficiency and speed of shipping tasks by automating checks for whether the shipping order data in Excel spreadsheets attached to email is complete, and by automating input to the sales and inventory system.

#### Issues prior to introducing HULFT products

Because it was necessary for an employee to manually check the shipping order data sent in an Excel spreadsheef from each sales alte, and to manually re-input the data to the sales and inventory system, the process took many labor hours.

#### Effect of introducing HULFT products

Because it is now possible for thousands of shipping orders to be instantaneously input to the sales and inventory system, many labor hours previously spent on shipping work have been saved. Hearing Sheet (Questionnaires)