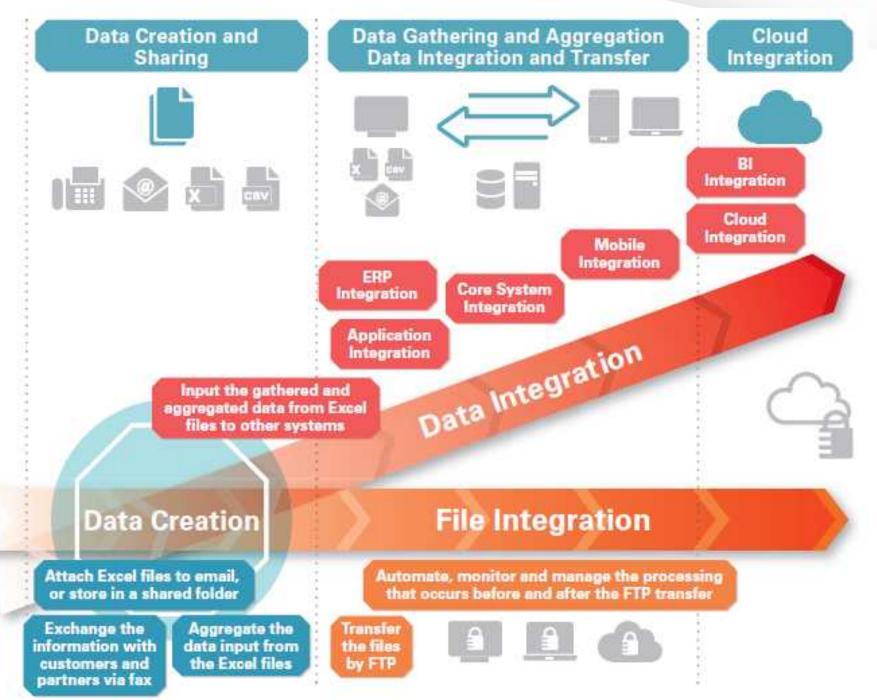

support                 |
|             | HULFT Partner News                        |
|             | Access to Partner Site                    |
|             | Invitation to partner meeting             |
|             | Introduction on the HULFT web site        |
| Benefit     | Use of partner logo/ product logo         |
|             | Technical skill up lecture                |
|             | Initial training                          |
|             | Use of support license                    |
|             | Access to the technical support website   |
|             | Participation in Focus Initiative         |

Requirements and benefits may be subject to change.

Please check the latest version in the HRP Program Guide on our partner site.

### Expanding system integration needs





Together with partners' solution

# HULFT

**Connecting Value, Expanding Horizons** 

## THANK

www.hulft.com